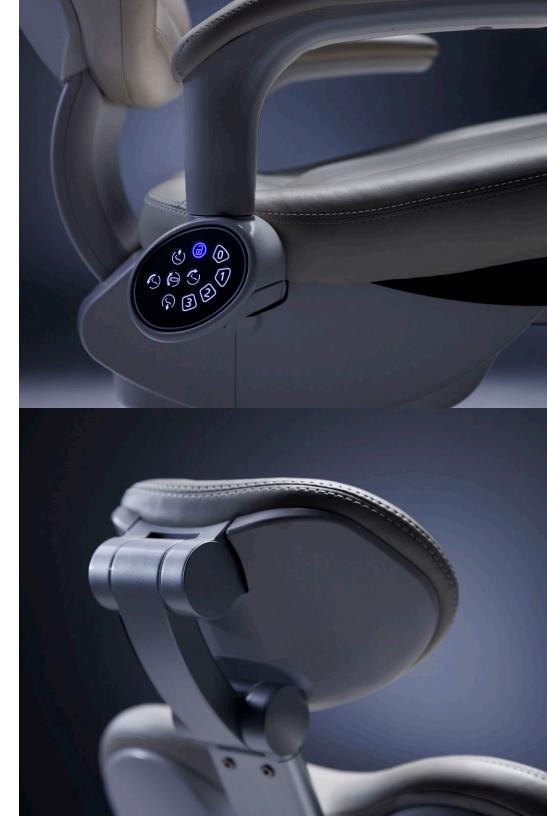

#### **Intuitive Controls**

The Q5500 chair is equipped with membrane touchpad controls below each armrest for easy adjustments. Each touchpad includes buttons for adjusting seat height and backrest positioning, programmable preset positions, safety lock-out to prevent unintentional seat motion, and a button to unlock the 120-degree seat rotation for precise control.

#### **Reassuring Qualities**

The Q5500 chair features user-friendly, rotating armrests that facilitate smooth patient entry and exit, reducing strain for both patients and staff. Designed for frequent use and stability, these armrests accommodate patients of all ages and mobility levels.