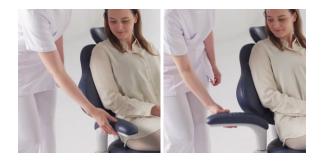

#### **Reassuring Qualities**

The Q5500 chair features user-friendly, rotating armrests that facilitate smooth patient entry and exit, reducing strain for both patients and staff. Designed for frequent use and stability, these armrests accommodate patients of all ages and mobility levels.