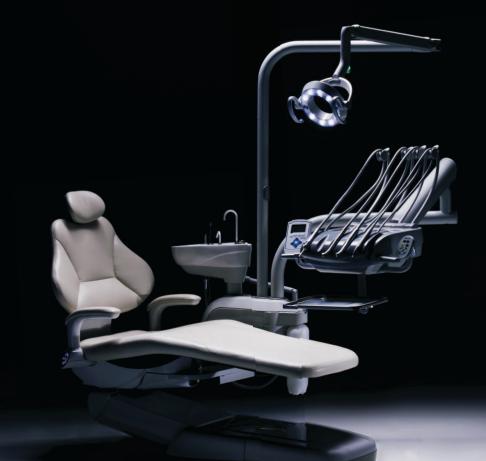

## Q5500 Dental Chair

The Only Chair Worthy of Center Stage.

#### Exceptional Craftsmanship, Unsurpassed Quality

The Quolis Q5500 dental chair sets the stage for excellence through exceptional craftsmanship and quality. Its sleek, refined design enhances the experience for both patients and practitioners, blending intuitive features, user-friendly controls, and unmatched comfort. Take your practice to the center stage of excellence.

#### Elevate Care, Maximize Efficiency

Elevate care and maximize efficiency with the Q5500 chair, designed for superior patient outcomes and enhanced procedures. Combining smooth operation, illuminated controls, and a contoured backrest, it ensures optimal comfort and accessibility. By enriching the dental experience for both patients and practitioners, the Q5500 chair becomes an essential addition to any practice. .