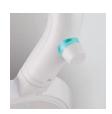

#### **Shadow-Free Illumination**

Powered by top-tier LED technology, the Bel-Halo light delivers shadow-free illumination, providing precise and uniform lighting throughout the treatment zone. Its shadowless illumination technology ensures uninterrupted lighting to the patient's oral cavity, even with a 50% obstruction between the light and the patient's head.

The Bel-Halo light features a rotary intensity adjuster with a green ring that pulses in composite mode. Use the touchless sensor to turn the light ON/OFF, or hold your hand under it to switch between treatment and composite-safe modes for precise control.