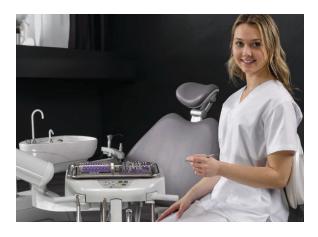

#### Evogue Cart Mobile Delivery System

## Experience unparalleled versatility and convenience with the Evogue cart.

Meet the Evogue cart mobile-style delivery system, designed to elevate efficiency and flexibility in dental practices. With its compact, mobile design, it ensures effortless movement and positioning, optimizing space and workflow, while providing easy access to essential tools and instruments.

#### **Optimize Space & Workflow**

The Evogue cart is an essential asset for small clinics and treatment rooms. Its compact design maximizes space, making it ideal for single-entry operatories where chair-mounted delivery isn't feasible. The cart's mobility keeps instruments within easy reach, enhancing workflow, supporting closer patient interactions, and fostering exceptional care in modern dental practices.

#### **Enhanced Efficiency**

The Evogue cart features height adjustability for easy access to handpieces and the instrument tray. Customizable to fit your needs, these carts can include built-in fiber optics, a micromotor, and a scaler, optimizing workspace efficiency. An optional stainless-steel tray provides a convenient location to place the rheostat, helping to keep your treatment room organized and clutter-free.