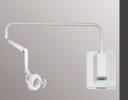

# **Evogue Delivery System**

#### Evogue Flex Continental Delivery System

### Experience unrivaled efficiency with the Evogue Flex.

The Evogue Flex continental-style delivery system is a meticulously engineered solution designed to elevate dental care. With intuitive controls and customizable configurations, it ensures every tool is effortlessly accessible. Its ergonomic design and adaptable arm adjust seamlessly to any treatment scenario, optimizing workflow and enhancing patient comfort while advancing your practice into the future of dental care.