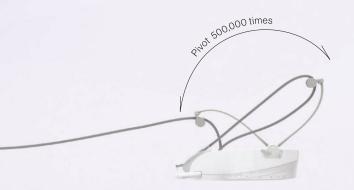

### Crafted for Durability, Tested for Excellence.

At the heart of the Evogue Flex delivery system is a commitment to precision engineering and reliable craftsmanship. Core components, such as the pivot motion mechanism, undergo rigorous testing—simulated over 500,000 cycles, equivalent to 20 years of daily use—to ensure dependable performance under the demands of modern dentistry.

#### Endurance Test 500,000+ Cycles

10 Times per Treatment x10 Times per Day x250 Days per Year x20 Years