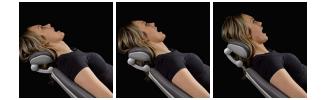

#### **Oral Cavity Access**

The dual-articulating headrest rotates forward or backward to improve access to the patient's oral cavity. This allows precise positioning for viewing and treating the maxillary and mandibular arches, reducing strain during both routine and complex procedures.

Throughout your day, the chair's dual-articulating headrest will prove invaluable, providing unmatched support during lengthy procedures and enhancing overall comfort. Patient feedback will highlight the chair's impact, with praise for the contoured backrest's spine support and the dual-articulating headrest's relief from neck strain.