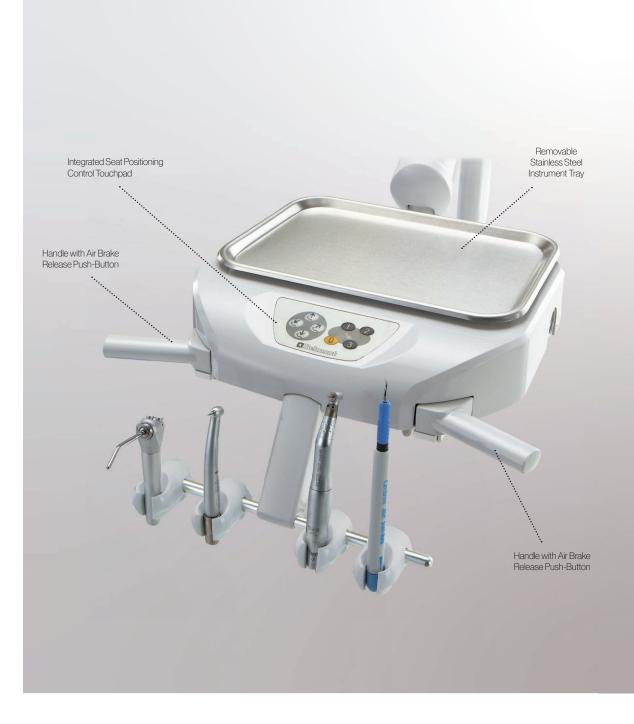

### Empowering a higher standard of care.

From concept to final product, the Evogue traditional delivery system is meticulously engineered for optimal performance and user experience. Combining convenience, accessibility, and modern design, it meets the exacting standards of today's dental practices. With built-in chair controls, a pivoting head for precise instrument placement, and adjustable holders for easy handpiece access and retrieval, the Evogue traditional delivery system delivers a comprehensive solution that empowers dentists to provide exceptional care.

#### Effortless Operation, Exceptional Results

Designed for optimal efficiency and convenience, the Evogue traditional delivery system positions handpieces, instruments, and patient controls at the forefront. Its pivoting feature ensures exceptional flexibility, simplifying operations and boosting productivity.

Handpiece air pressure gauge, Master On/Off switch, handpiece flush switch, bowl flush switch and cup fill switch, located on the side.