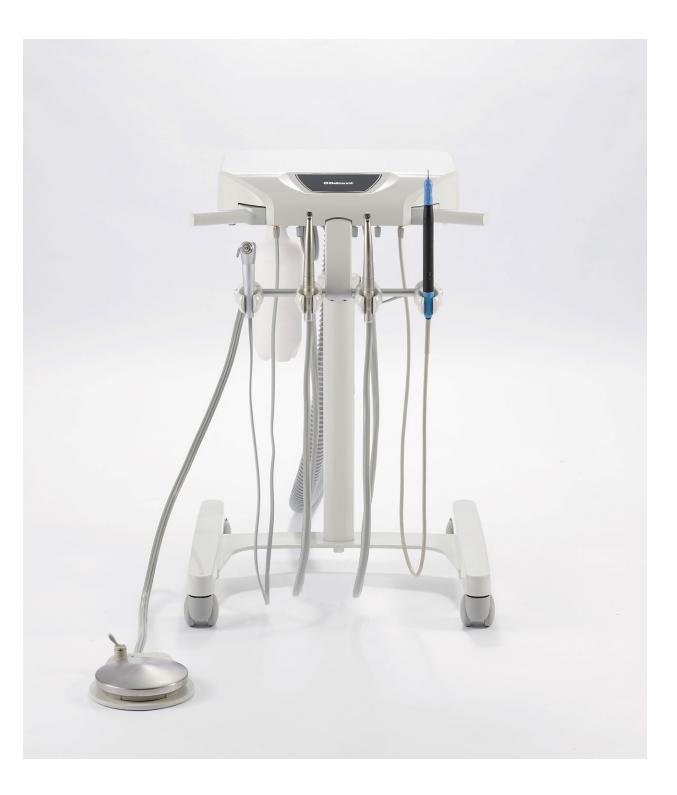

#### Evogue Cart Mobile Delivery System

## Experience unparalleled versatility and convenience with the Evogue cart.

Meet the Evogue cart mobile-style delivery system, designed to elevate efficiency and flexibility in dental practices. With its compact, mobile design, it ensures effortless movement and positioning, optimizing space and workflow, while providing easy access to essential tools and instruments.

#### **Optimize Space & Workflow**

The Evogue cart is an essential asset for small clinics and treatment rooms. Its compact design maximizes space, making it ideal for single-entry operatories where chair-mounted delivery isn't feasible. The cart's mobility keeps instruments within easy reach, enhancing workflow, supporting closer patient interactions, and fostering exceptional care in modern dental practices.

#### **Enhanced Efficiency**

The Evogue cart features height adjustability for easy access to handpieces and the instrument tray. Customizable to fit your needs, these carts can include built-in fiber optics, a micromotor, and a scaler, optimizing workspace efficiency. An optional stainless-steel tray provides a convenient location to place the rheostat, helping to keep your treatment room organized and clutter-free.