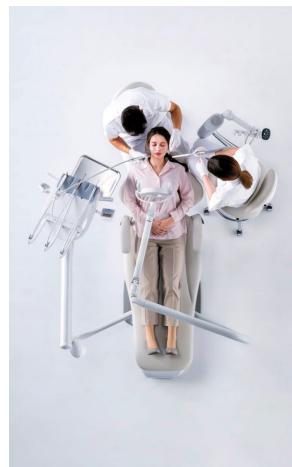

## Q5500 Dental Chair

The Only Chair Worthy of Center Stage.

#### Exceptional Craftsmanship, Unsurpassed Quality

The Quolis Q5500 dental chair sets the stage for excellence through exceptional craftsmanship and quality. Its sleek, refined design enhances the experience for both patients and practitioners, blending intuitive features, user-friendly controls, and unmatched comfort. Take your practice to the center stage of excellence.

#### Elevate Care, Maximize Efficiency

Elevate care and maximize efficiency with the Q5500 chair, designed for superior patient outcomes and enhanced procedures. Combining smooth operation, illuminated controls, and a contoured backrest, it ensures optimal comfort and accessibility. By enriching the dental experience for both patients and practitioners, the Q5500 chair becomes an essential addition to any practice. .