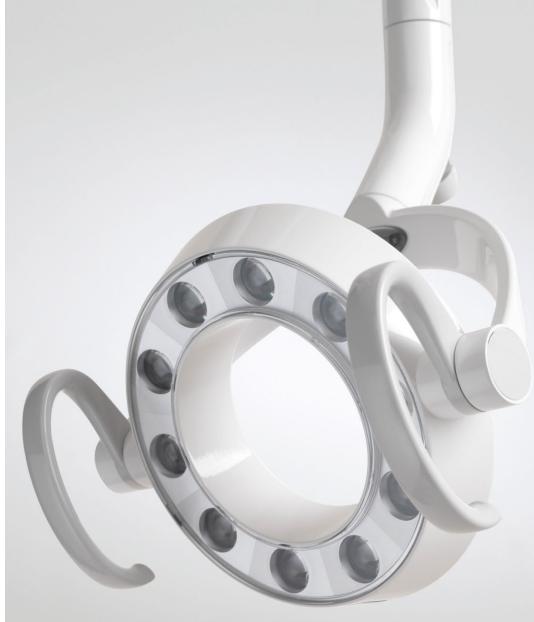

Bel-Halo Dental Light

#### Bel-Halo Dental Light

#### Shining a light on excellence.

Illuminate your path to exceptional dental care with the Bel-Halo dental light. Its halo design delivers superior illumination and enhanced visibility for all procedures. Adjustable intensity and an ergonomic design minimize eye strain and maximize focus, promoting excellence with every procedure.

### Designed to empower exceptional care.

The Bel-Halo light delivers optimal visibility and comfort in every treatment with its halo design, providing uniform illumination that eliminates shadows and highlights details. The light's fluid 3-axis motion allows practitioners to direct illumination from multiple angles, while the convenient rotary adjustment knob fine-tunes light intensity, reducing eye strain and enhancing precision.

#### **Shadow-Free Illumination**

Powered by top-tier LED technology, the Bel-Halo light delivers shadow-free illumination, providing precise and uniform lighting throughout the treatment zone. Its shadowless illumination technology ensures uninterrupted lighting to the patient's oral cavity, even with a 50% obstruction between the light and the patient's head.