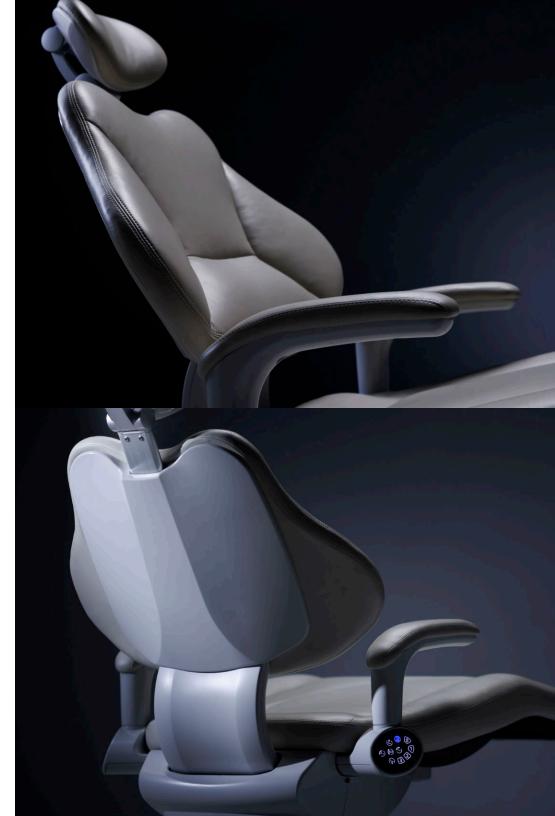

#### **Intuitive Controls**

The Q5500 chair is equipped with membrane touchpad controls below each armrest for easy adjustments. Each touchpad includes buttons for adjusting seat height and backrest positioning, programmable preset positions, safety lock-out to prevent unintentional seat motion, and a button to unlock the 120-degree seat rotation for precise control.

#### **Oral Cavity Access**

The dual-articulating headrest rotates forward or backward to improve access to the patient's oral cavity. This allows precise positioning for viewing and treating the maxillary and mandibular arches, reducing strain during both routine and complex procedures.

#### **Superior Access**

The Q5500 chair's slim, contoured backrest provides optimal access to the patient's oral cavity, allowing close positioning for precise, effortless procedures. Its design improves working posture and minimizes discomfort during both routine and complex treatments.