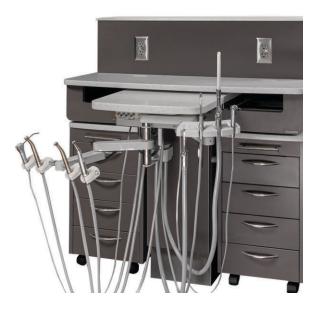

Evogue Rear Delivery

10

**Evogue** Cabinet-Mounted Delivery System

> The Evogue cabinet-mounted delivery system delivers space efficiency with two mounting options — rear and side delivery. Its discreet placement behind the patient helps reduce pre-treatment anxiety and improves the overall patient experience.

The Evogue cabinet-mounted delivery system acts as the operational hub of your treatment room, seamlessly integrating essential instruments and functions to enhance efficiency. Its discreet design reduces visual clutter, alleviating patient anxiety while optimizing your workflow for maximum accessibility.

#### Rear-Mounted Doctors & Assistants Delivery

#### Rear-Mounted Assistants Instruments

Side-Mounted Doctors Delivery