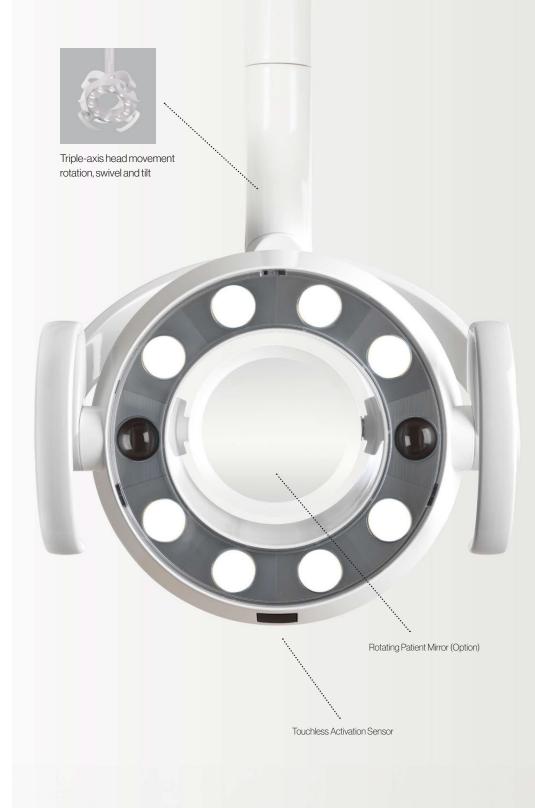

#### Bel-Halo Dental Light

#### Shining a light on excellence.

Illuminate your path to exceptional dental care with the Bel-Halo dental light. Its halo design delivers superior illumination and enhanced visibility for all procedures. Adjustable intensity and an ergonomic design minimize eye strain and maximize focus, promoting excellence with every procedure.

### Designed to empower exceptional care.

The Bel-Halo light delivers optimal visibility and comfort in every treatment with its halo design, providing uniform illumination that eliminates shadows and highlights details. The light's fluid 3-axis motion allows practitioners to direct illumination from multiple angles, while the convenient rotary adjustment knob fine-tunes light intensity, reducing eye strain and enhancing precision.

#### **Mounting Options**

The Bel-Halo light is available in track, ceiling, post, wall, unit, and cabinet-mounted models to accommodate the installation requirements of your dental practice.

Post-Mount

#### **Shadow-Free Illumination**

Powered by top-tier LED technology, the Bel-Halo light delivers shadow-free illumination, providing precise and uniform lighting throughout the treatment zone. Its shadowless illumination technology ensures uninterrupted lighting to the patient's oral cavity, even with a 50% obstruction between the light and the patient's head.

The Bel-Halo light features a rotary intensity adjuster with a green ring that pulses in composite mode. Use the touchless sensor to turn the light ON/OFF, or hold your hand under it to switch between treatment and composite-safe modes for precise control.

Stepless Control of Light Intensity Between 5,500 and 39,000 Lux

Touchless Activation Sensor

#### Treatment & Composite-Safe Modes

The Bel-Halo light's composite-safe mode prevents premature curing of materials, allowing dentists more time for precise work. This reduces procedural risks, enhances care quality, and improves treatment outcomes.