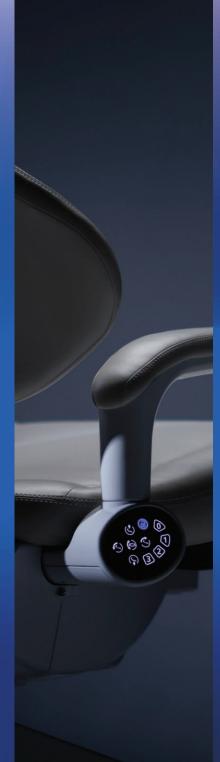

#### **Intuitive Controls**

The Q5500 chair is equipped with membrane touchpad controls below each armrest for easy adjustments. Each touchpad includes buttons for adjusting seat height and backrest positioning, programmable preset positions, safety lock-out to prevent unintentional seat motion, and a button to unlock the 120-degree seat rotation for precise control.

#### **Reassuring Qualities**

The Q5500 chair features user-friendly, rotating armrests that facilitate smooth patient entry and exit, reducing strain for both patients and staff. Designed for frequent use and stability, these armrests accommodate patients of all ages and mobility levels.