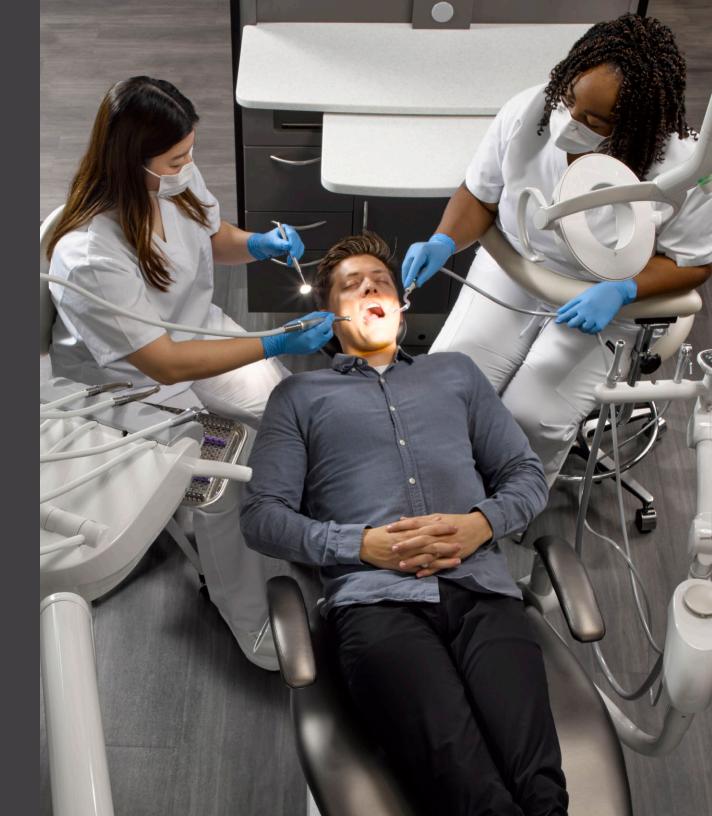

## Q5500 Dental Chair

The Only Chair Worthy of Center Stage.

#### Exceptional Craftsmanship, Unsurpassed Quality

The Quolis Q5500 dental chair sets the stage for excellence through exceptional craftsmanship and quality. Its sleek, refined design enhances the experience for both patients and practitioners, blending intuitive features, user-friendly controls, and unmatched comfort. Take your practice to the center stage of excellence.

#### Elevate Care, Maximize Efficiency

Elevate care and maximize efficiency with the Q5500 chair, designed for superior patient outcomes and enhanced procedures. Combining smooth operation, illuminated controls, and a contoured backrest, it ensures optimal comfort and accessibility. By enriching the dental experience for both patients and practitioners, the Q5500 chair becomes an essential addition to any practice. .

#### **Intuitive Controls**

The Q5500 chair is equipped with membrane touchpad controls below each armrest for easy adjustments. Each touchpad includes buttons for adjusting seat height and backrest positioning, programmable preset positions, safety lock-out to prevent unintentional seat motion, and a button to unlock the 120-degree seat rotation for precise control.

#### **Oral Cavity Access**

The dual-articulating headrest rotates forward or backward to improve access to the patient's oral cavity. This allows precise positioning for viewing and treating the maxillary and mandibular arches, reducing strain during both routine and complex procedures.

#### **Superior Access**

The Q5500 chair's slim, contoured backrest provides optimal access to the patient's oral cavity, allowing close positioning for precise, effortless procedures. Its design improves working posture and minimizes discomfort during both routine and complex treatments.

#### Smooth Operation, Seamless Movements

The Q5500 chair's shockless solenoids ensure gentle and seamless movements, enhancing patient comfort and practitioner control. This advanced technology provides a reliable, high-performance chair tailored to the dynamic needs of modern dental practices.

#### **Reassuring Qualities**

The Q5500 chair features user-friendly, rotating armrests that facilitate smooth patient entry and exit, reducing strain for both patients and staff. Designed for frequent use and stability, these armrests accommodate patients of all ages and mobility levels.