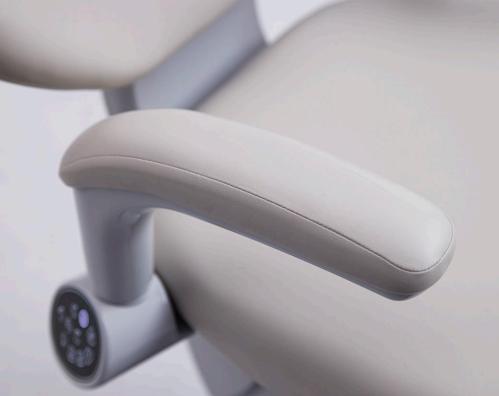

#### **Intuitive Controls**

The Q5500 chair is equipped with membrane touchpad controls below each armrest for easy adjustments. Each touchpad includes buttons for adjusting seat height and backrest positioning, programmable preset positions, safety lock-out to prevent unintentional seat motion, and a button to unlock the 120-degree seat rotation for precise control.

#### **Reassuring Qualities**

The Q5500 chair features user-friendly, rotating armrests that facilitate smooth patient entry and exit, reducing strain for both patients and staff. Designed for frequent use and stability, these armrests accommodate patients of all ages and mobility levels.