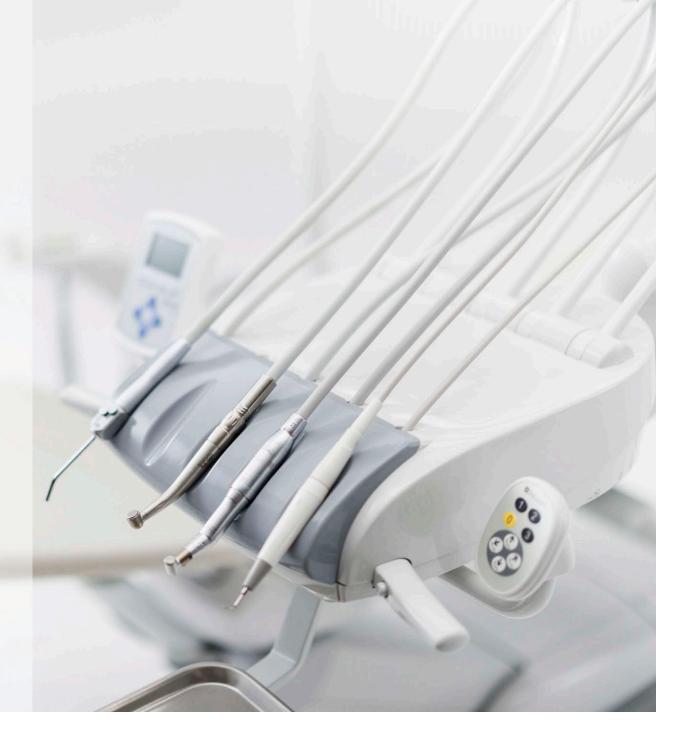

#### Q5500

Premium Dental Chair Package

| 01 | Q5500    | Dental Chair    |
|----|----------|-----------------|
| 02 | Evogue   | Delivery System |
| 03 | Bel-Halo | Dental Light    |

 $\bigcirc 1$ 

## Q5500 Dental Chair

The Only Chair Worthy of Center Stage.

#### Exceptional Craftsmanship, Unsurpassed Quality

The Quolis Q5500 dental chair sets the stage for excellence through exceptional craftsmanship and quality. Its sleek, refined design enhances the experience for both patients and practitioners, blending intuitive features, user-friendly controls, and unmatched comfort. Take your practice to the center stage of excellence.

#### Elevate Care, Maximize Efficiency

Elevate care and maximize efficiency with the Q5500 chair, designed for superior patient outcomes and enhanced procedures. Combining smooth operation, illuminated controls, and a contoured backrest, it ensures optimal comfort and accessibility. By enriching the dental experience for both patients and practitioners, the Q5500 chair becomes an essential addition to any practice. .