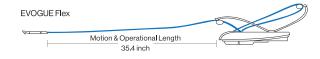

Each whip arm features a pivoting roller for improved side-to-side reach, accommodating various delivery head positions, whether to the side or over the patient's chest.

With extended forward hose reach that surpasses typical systems in the industry, the Evogue Flex provides enhanced flexibility, improved reach, and better access during procedures.