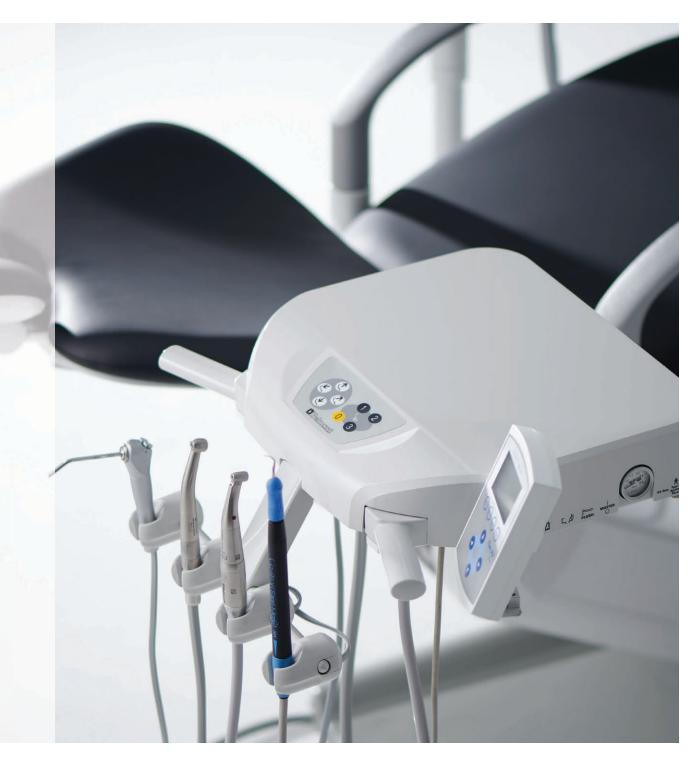

# **Evogue Delivery System**

#### Evogue Flex Continental Delivery System

### Experience unrivaled efficiency with the Evogue Flex.

The Evogue Flex continental-style delivery system is a meticulously engineered solution designed to elevate dental care. With intuitive controls and customizable configurations, it ensures every tool is effortlessly accessible. Its ergonomic design and adaptable arm adjust seamlessly to any treatment scenario, optimizing workflow and enhancing patient comfort while advancing your practice into the future of dental care.

#### **Intuitive Controls**

The Q5500 chair is equipped with membrane touchpad controls below each armrest for easy adjustments. Each touchpad includes buttons for adjusting seat height and backrest positioning, programmable preset positions, safety lock-out to prevent unintentional seat motion, and a button to unlock the 120-degree seat rotation for precise control.

#### Smooth Operation, Seamless Movements

The Q5500 chair's shockless solenoids ensure gentle and seamless movements, enhancing patient comfort and practitioner control. This advanced technology provides a reliable, high-performance chair tailored to the dynamic needs of modern dental practices.