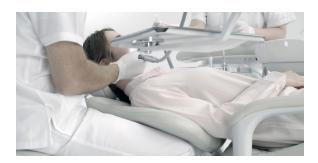

#### **Oral Cavity Access**

The dual-articulating headrest rotates forward or backward to improve access to the patient's oral cavity. This allows precise positioning for viewing and treating the maxillary and mandibular arches, reducing strain during both routine and complex procedures.

#### **Superior Access**

The Q5500 chair's slim, contoured backrest provides optimal access to the patient's oral cavity, allowing close positioning for precise, effortless procedures. Its design improves working posture and minimizes discomfort during both routine and complex treatments.