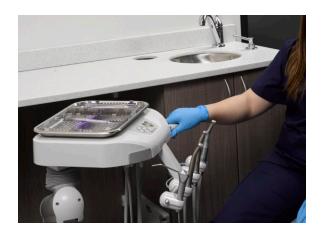

Evogue Rear Delivery

10

**Evogue** Cabinet-Mounted Delivery System

> The Evogue cabinet-mounted delivery system delivers space efficiency with two mounting options — rear and side delivery. Its discreet placement behind the patient helps reduce pre-treatment anxiety and improves the overall patient experience.

The Evogue cabinet-mounted delivery system acts as the operational hub of your treatment room, seamlessly integrating essential instruments and functions to enhance efficiency. Its discreet design reduces visual clutter, alleviating patient anxiety while optimizing your workflow for maximum accessibility.