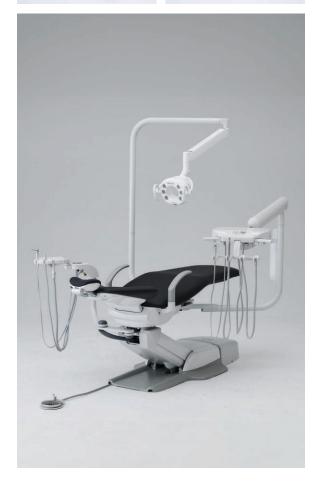

## Q5500 Dental Chair

The Only Chair Worthy of Center Stage.

#### Exceptional Craftsmanship, Unsurpassed Quality

The Quolis Q5500 dental chair sets the stage for excellence through exceptional craftsmanship and quality. Its sleek, refined design enhances the experience for both patients and practitioners, blending intuitive features, user-friendly controls, and unmatched comfort. Take your practice to the center stage of excellence.

#### Elevate Care, Maximize Efficiency

Elevate care and maximize efficiency with the Q5500 chair, designed for superior patient outcomes and enhanced procedures. Combining smooth operation, illuminated controls, and a contoured backrest, it ensures optimal comfort and accessibility. By enriching the dental experience for both patients and practitioners, the Q5500 chair becomes an essential addition to any practice. .