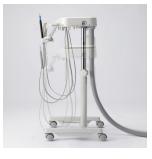

#### Evogue Cart Mobile Delivery System

## Experience unparalleled versatility and convenience with the Evogue cart.

Meet the Evogue cart mobile-style delivery system, designed to elevate efficiency and flexibility in dental practices. With its compact, mobile design, it ensures effortless movement and positioning, optimizing space and workflow, while providing easy access to essential tools and instruments.

#### **Optimize Space & Workflow**

The Evogue cart is an essential asset for small clinics and treatment rooms. Its compact design maximizes space, making it ideal for single-entry operatories where chair-mounted delivery isn't feasible. The cart's mobility keeps instruments within easy reach, enhancing workflow, supporting closer patient interactions, and fostering exceptional care in modern dental practices.

#### **Enhanced Efficiency**

The Evogue cart features height adjustability for easy access to handpieces and the instrument tray. Customizable to fit your needs, these carts can include built-in fiber optics, a micromotor, and a scaler, optimizing workspace efficiency. An optional stainless-steel tray provides a convenient location to place the rheostat, helping to keep your treatment room organized and clutter-free.