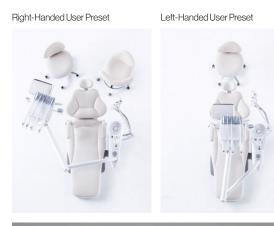

Choose from two configurations: the classic over-the-patient delivery setup with optional cuspidor or vac-pac, and the versatile left-right swing mount designed to accommodate both left- and right-handed dentists. These options enable every dental practice to optimize their setup for enhanced efficiency and comfort.

#### **Left-Right Swing Delivery**

Right-Handed User Setup

Left-Handed User Setup