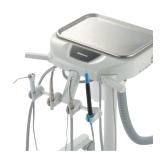

# **Evogue Delivery System**

#### Evogue Flex Continental Delivery System

### Experience unrivaled efficiency with the Evogue Flex.

The Evogue Flex continental-style delivery system is a meticulously engineered solution designed to elevate dental care. With intuitive controls and customizable configurations, it ensures every tool is effortlessly accessible. Its ergonomic design and adaptable arm adjust seamlessly to any treatment scenario, optimizing workflow and enhancing patient comfort while advancing your practice into the future of dental care.