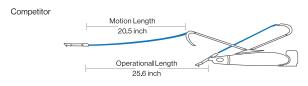

Each whip arm features a pivoting roller for improved side-to-side reach, accommodating various delivery head positions, whether to the side or over the patient's chest.

With extended forward hose reach that surpasses typical systems in the industry, the Evogue Flex provides enhanced flexibility, improved reach, and better access during procedures.