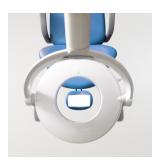

Bel-Halo Dental Light

#### Bel-Halo Dental Light

#### Shining a light on excellence.

Illuminate your path to exceptional dental care with the Bel-Halo dental light. Its halo design delivers superior illumination and enhanced visibility for all procedures. Adjustable intensity and an ergonomic design minimize eye strain and maximize focus, promoting excellence with every procedure.