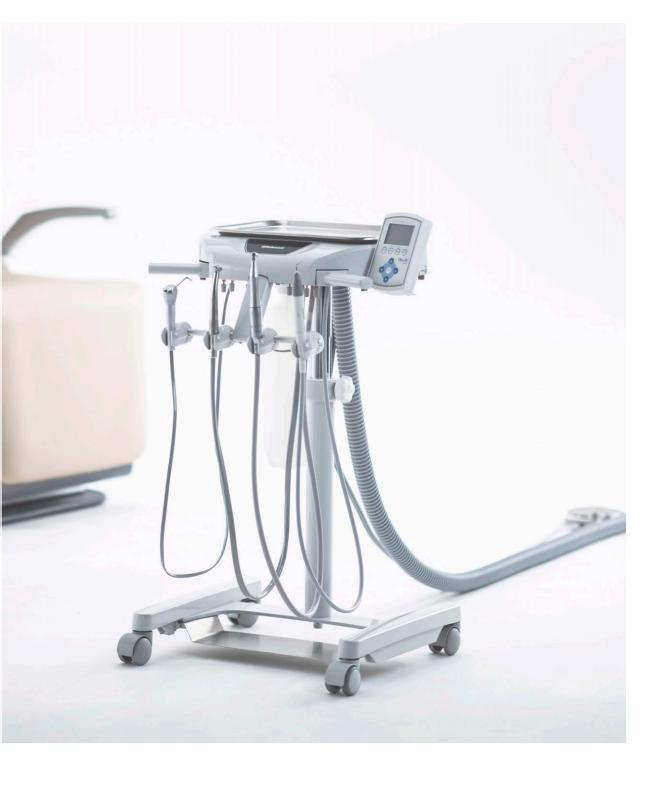

#### Evogue Cart Mobile Delivery System

## Experience unparalleled versatility and convenience with the Evogue cart.

Meet the Evogue cart mobile-style delivery system, designed to elevate efficiency and flexibility in dental practices. With its compact, mobile design, it ensures effortless movement and positioning, optimizing space and workflow, while providing easy access to essential tools and instruments.

Streamlined Efficiency for Modern Practices.

#### **Optimize Space & Workflow**

The Evogue cart is an essential asset for small clinics and treatment rooms. Its compact design maximizes space, making it ideal for single-entry operatories where chair-mounted delivery isn't feasible. The cart's mobility keeps instruments within easy reach, enhancing workflow, supporting closer patient interactions, and fostering exceptional care in modern dental practices.

#### **Enhanced Efficiency**

The Evogue cart features height adjustability for easy access to handpieces and the instrument tray. Customizable to fit your needs, these carts can include built-in fiber optics, a micromotor, and a scaler, optimizing workspace efficiency. An optional stainless-steel tray provides a convenient location to place the rheostat, helping to keep your treatment room organized and clutter-free.