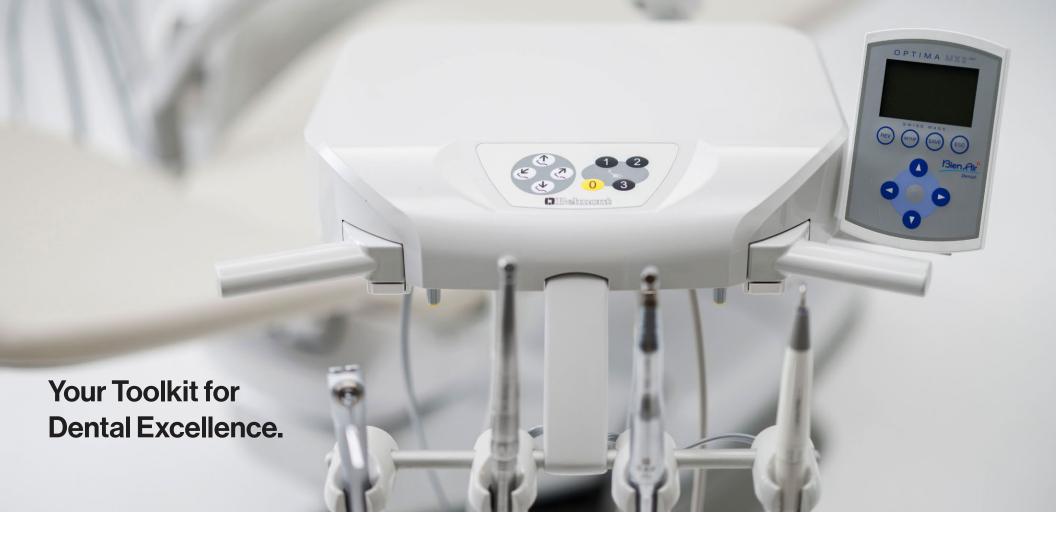

### Empowering a higher standard of care.

From concept to final product, the Evogue traditional delivery system is meticulously engineered for optimal performance and user experience. Combining convenience, accessibility, and modern design, it meets the exacting standards of today's dental practices. With built-in chair controls, a pivoting head for precise instrument placement, and adjustable holders for easy handpiece access and retrieval, the Evogue traditional delivery system delivers a comprehensive solution that empowers dentists to provide exceptional care.

#### Effortless Operation, Exceptional Results

Designed for optimal efficiency and convenience, the Evogue traditional delivery system positions handpieces, instruments, and patient controls at the forefront. Its pivoting feature ensures exceptional flexibility, simplifying operations and boosting productivity.

Handpiece air pressure gauge, Master On/Off switch, handpiece flush switch, bowl flush switch and cup fill switch, located on the side.