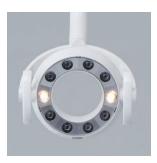

#### **Shadow-Free Illumination**

Powered by top-tier LED technology, the Bel-Halo light delivers shadow-free illumination, providing precise and uniform lighting throughout the treatment zone. Its shadowless illumination technology ensures uninterrupted lighting to the patient's oral cavity, even with a 50% obstruction between the light and the patient's head.

The Bel-Halo light features a rotary intensity adjuster with a green ring that pulses in composite mode. Use the touchless sensor to turn the light ON/OFF, or hold your hand under it to switch between treatment and composite-safe modes for precise control.

Stepless Control of Light Intensity Between 5,500 and 39,000 Lux

Touchless Activation Sensor