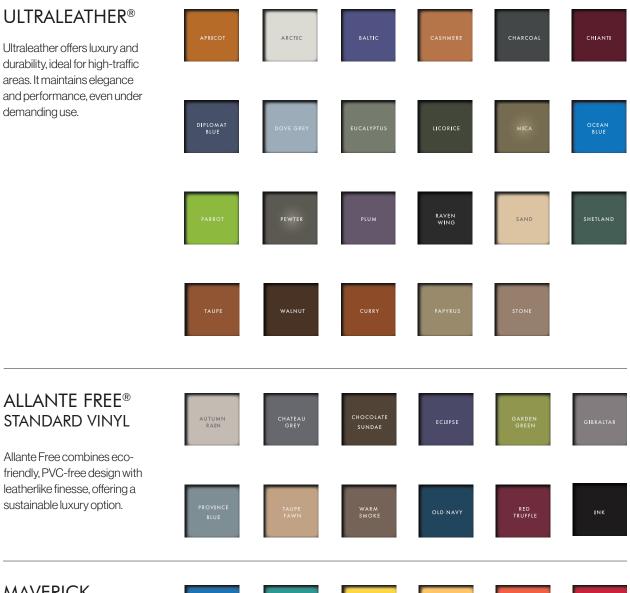

#### **ULTRALEATHER®**

Ultraleather offers luxury and durability, ideal for high-traffic areas. It maintains elegance and performance, even under demanding use.

YELLOW

ORANGE

#### MAVERICK

ALLANTE FREE® STANDARD VINYL

sustainable luxury option.

Maverick vinyl blends durability and a vibrant color palette, enhancing any décor with a bright and modern aesthetic.