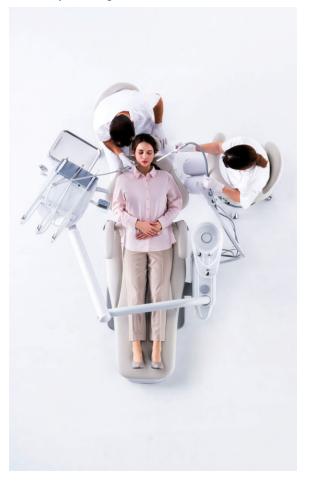

### Better Patient Care Starts with a Better Patient Chair.

Do you aspire to redefine the patient experience and lead your dental practice in exceptional care?

### CHAIRLOVE

With the Q5500 dental chair, you can turn your vision into reality. Patients will feel at ease with the Q5500 chair's thin, narrow backrest and precise adjustments, while you'll appreciate its user-friendly design and efficiency-boosting features.

Throughout your day, the chair's dual-articulating headrest will prove invaluable, providing unmatched support during lengthy procedures and enhancing overall comfort. Patient feedback will highlight the chair's impact, with praise for the contoured backrest's spine support and the dual-articulating headrest's relief from neck strain.

As patients leave with smiles, it will become evident that the Q5500 is more than just a chair—it's an essential part of your practice. By day's end, the Q5500 will seamlessly integrate into your workflow, enhancing patient comfort and your efficiency. With its user-friendly design and unwavering focus on comfort and accessibility, the Q5500 chair plays a pivotal role in elevating your practice to a new level of excellence.