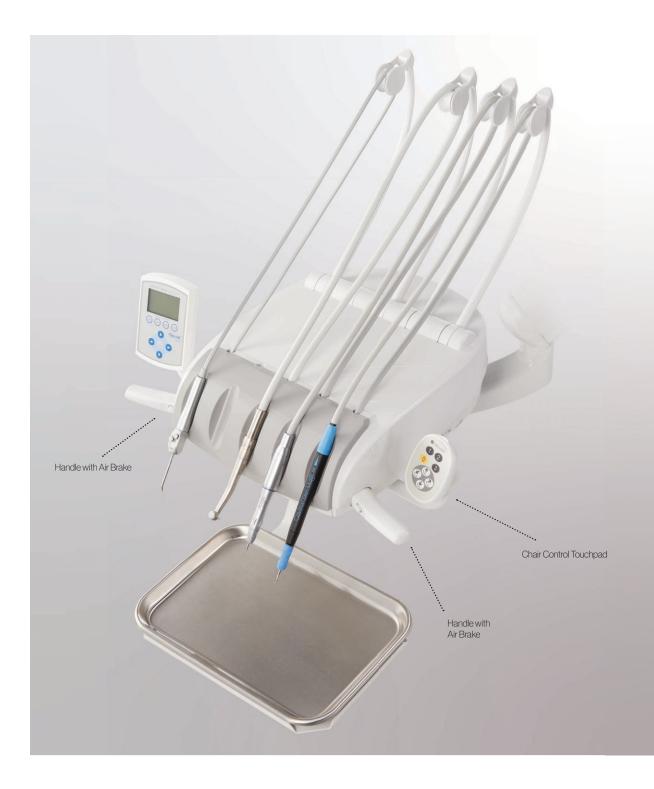

### Empowering a higher standard of care.

From concept to final product, the Evogue traditional delivery system is meticulously engineered for optimal performance and user experience. Combining convenience, accessibility, and modern design, it meets the exacting standards of today's dental practices. With built-in chair controls, a pivoting head for precise instrument placement, and adjustable holders for easy handpiece access and retrieval, the Evogue traditional delivery system delivers a comprehensive solution that empowers dentists to provide exceptional care.

#### Effortless Operation, Exceptional Results

Designed for optimal efficiency and convenience, the Evogue traditional delivery system positions handpieces, instruments, and patient controls at the forefront. Its pivoting feature ensures exceptional flexibility, simplifying operations and boosting productivity.

Handpiece air pressure gauge, Master On/Off switch, handpiece flush switch, bowl flush switch and cup fill switch, located on the side.