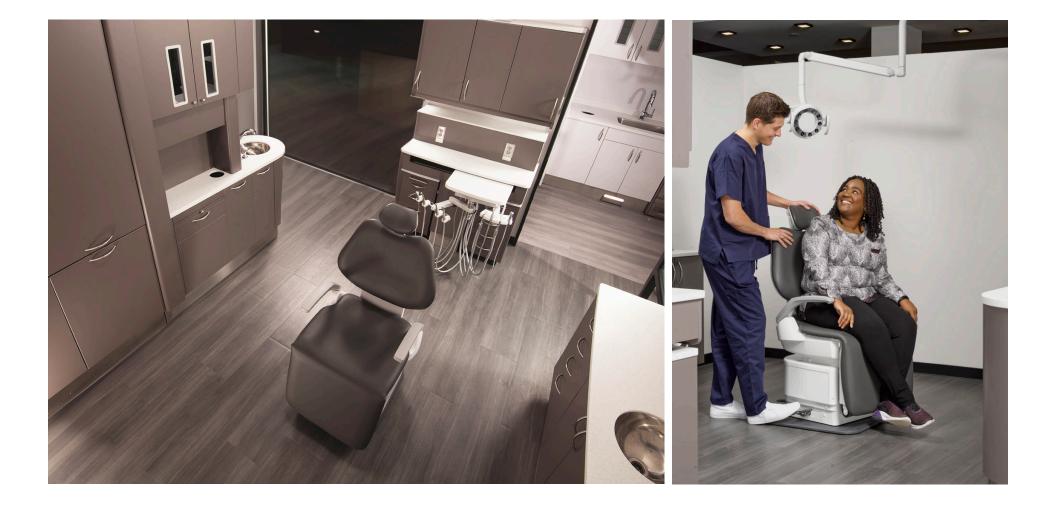

## Q5500 Dental Chair

The Only Chair Worthy of Center Stage.

#### Exceptional Craftsmanship, Unsurpassed Quality

The Quolis Q5500 dental chair sets the stage for excellence through exceptional craftsmanship and quality. Its sleek, refined design enhances the experience for both patients and practitioners, blending intuitive features, user-friendly controls, and unmatched comfort. Take your practice to the center stage of excellence.

#### Elevate Care, Maximize Efficiency

Elevate care and maximize efficiency with the Q5500 chair, designed for superior patient outcomes and enhanced procedures. Combining smooth operation, illuminated controls, and a contoured backrest, it ensures optimal comfort and accessibility. By enriching the dental experience for both patients and practitioners, the Q5500 chair becomes an essential addition to any practice. .